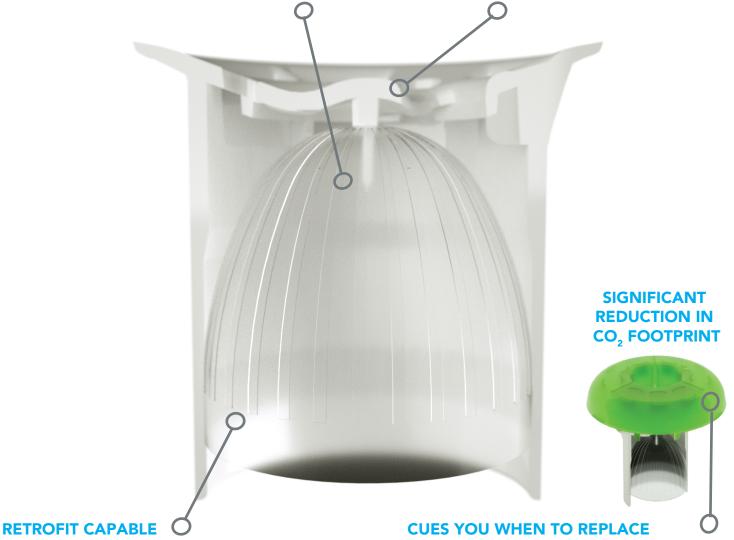

### Our patent-pending Bell Valve provides optimal performance for the duration of valve life span - resulting in better long term functionality for our customers.

Our patented Key-Ring<sup>®</sup> technology dissolves with use, providing a visual signal that helps you know when your cartridge needs to be changed, making maintenance easier.

### **OPTIMAL PERFORMANCE THROUGHOUT LIFE**

Our patent-pending Bell Valve provides optimal performance for the duration of valve life span - resulting in better long term functionality for our customers.