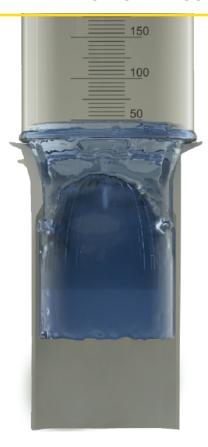

### **2X FASTER FLOW RATE**

Our **High Performance Key-Valve**® technology provides more than twice the flow rate of competiors and previous models.

Our **High Performance Key-Valve**® features a drastically faster flow capacity, creating a better user experience and allowing the valve to be used in urinals that flush on a timed basis without overflowing.

### **HIGH PERFORMANCE KEY-VALVE®**

- High Volume, High Velocity, Technology
- More than 2 Times Faster Flow Rate
- Excellent User Experience
- Converts Flush Urinals to Low-Flush Systems
- Minimal Flow Rate Degradation with Use
- Significant Reduction of CO<sub>2</sub> Footprint