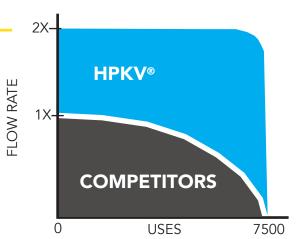

### **2X FASTER FLOW RATE**

Our **High Performance Key-Valve**® technology provides more than twice the flow rate of competiors and previous models.

Our **High Performance Key-Valve**® features a drastically faster flow capacity, creating a better user experience and allowing the valve to be used in urinals that flush on a timed basis without overflowing.

### **COMPETITORS**

- Slower flow rate
- Good User Experience
- Flow rate degradation with use

### **HIGH PERFORMANCE KEY-VALVE®**

- High Volume, High Velocity, Technology
- More than 2 Times Faster Flow Rate
- Excellent User Experience
- Converts Flush Urinals to Low-Flush Systems
- Minimal Flow Rate Degradation with Use
- Significant Reduction of CO<sub>2</sub> Footprint